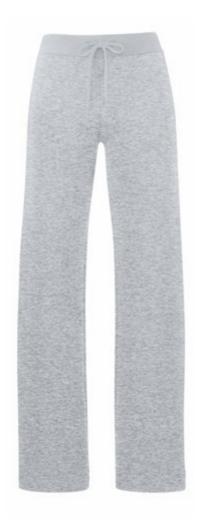

### **Basic informations**

Size: S

Package: 24 Length: 55 Width: 37 Height: 31

Color: Ash gray

Size: S

## Specification

Women's French Terry Jog Pant Ash Gray L, 70% Cotton, 30% Polyester, 280gm / m2, Round Neck, Fine Weave, Open T-shirt For Ladies